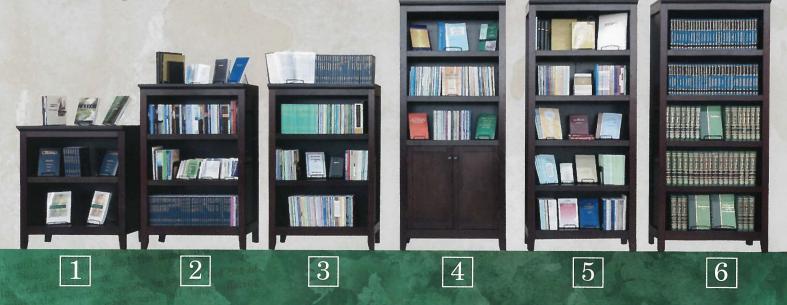

Living Stream Ministry provides four different packages with ten options to meet a variety of needs and budgets to help churches and individuals set up a display/library of ministry books.

Basic A — Bookcase 1 Top

Basic B — Bookcase 1 Top + First Shelf

Basic C — Entire Bookcase 1

Standard A — Bookcase 1 + Bookcase 2 Top + First Shelf

Standard B — Bookcase 1 + Bookcase 2 Top + First + Middle Shelf

Standard C — Bookcases 1 + 2

Enhanced A — Bookcases 1 + 2 + Bookcase 3 Top + First Shelf

Enhanced B — Bookcases 1 + 2 + 3

Enhanced C — Bookcases 1 + 2 + 3 + 4

Comprehensive — All 6 Bookcases